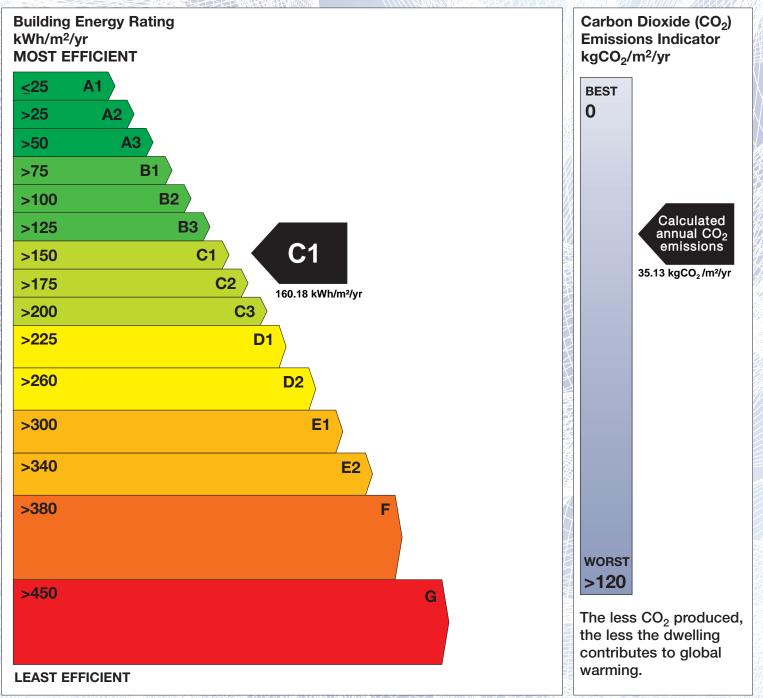

## **Building Energy Rating (BER)**

| BER for the building detailed below is: |                                      | C1       |
|-----------------------------------------|--------------------------------------|----------|
| Address                                 | 1 OLDTHORT<br>PORTUMNA<br>CO. GALWAY |          |
| BER Number                              | 108657750                            |          |
| Date of Issue                           | 19/05/2016                           |          |
| Valid Until                             | 19/05/2026                           |          |
| Assessor Number                         | 101658                               |          |
| Assessor Company No                     | 101658                               | 11411100 |

The Building Energy Rating (BER) is an indication of the energy performance of this dwelling. It covers energy use for space heating, water heating, ventilation and lighting, calculated on the basis of standard occupancy. It is expressed as primary energy use per unit floor area per year (kWh/m<sup>2</sup>/yr).

'A' rated properties are the most energy efficient and will tend to have the lowest energy bills.

**IMPORTANT:** This BER is calculated on the basis of data provided to and by the BER Assessor, and using the version of the assessment software quoted below. A future BER assigned to this dwelling may be different, as a result of changes to the dwelling or to the assessment software.