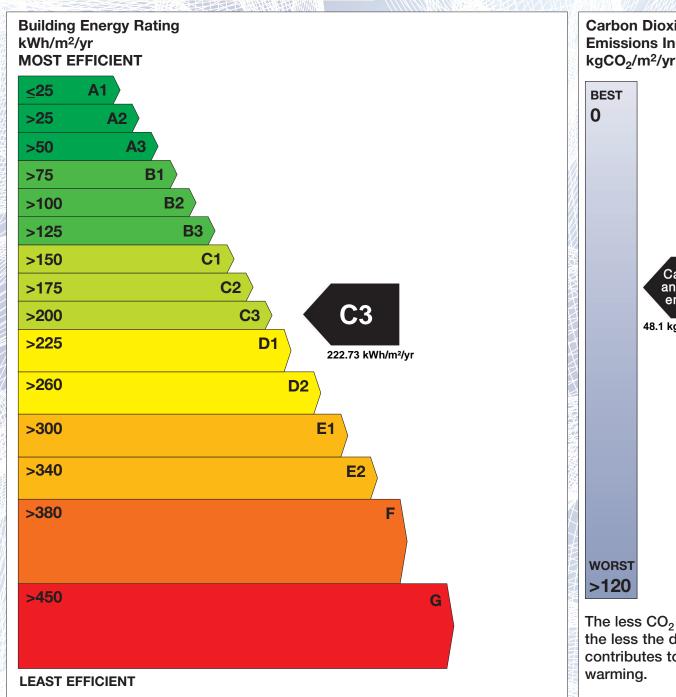

## BER for the building detailed below is:

C<sub>3</sub>

**Address** NO 8 FLAT

**NEWTOWNPARK HOUSE** 

**NEWTOWN** WATERFORD CO. WATERFORD

108859653 **BER Number** Date of Issue 05/08/2016 Valid Until 05/08/2026 Assessor Number 105916 Assessor Company No 105819

The Building Energy Rating (BER) is an indication of the energy performance of this dwelling. It covers energy use for space heating, water heating, ventilation and lighting, calculated on the basis of standard occupancy. It is expressed as primary energy use per unit floor area per year (kWh/m²/yr).

'A' rated properties are the most energy efficient and will tend to have the lowest energy bills.

Carbon Dioxide (CO<sub>2</sub>) **Emissions Indicator** kgCO<sub>2</sub>/m<sup>2</sup>/yr Calculated annual CO<sub>2</sub> emissions 48.1 kgCO<sub>2</sub>/m<sup>2</sup>/yr The less CO<sub>2</sub> produced, the less the dwelling contributes to global