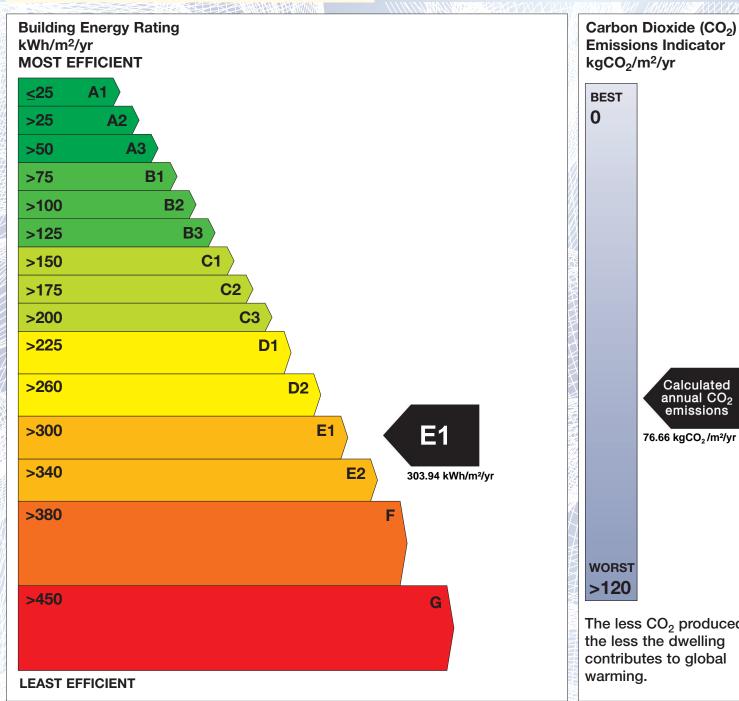

## **Building Energy Rating (BER)**

BER for the building detailed below is:

**E1** 

| Address             | SHANCLOGH<br>CRAUGWELL<br>CO. GALWAY |
|---------------------|--------------------------------------|
| BER Number          | 107541658                            |
| Date of Issue       | 05/05/2015                           |
| Valid Until         | 05/05/2025                           |
| Assessor Number     | 103444                               |
| Assessor Company No | 103444                               |

'A' rated properties are the most energy efficient and will tend to have the lowest energy bills.

**Emissions Indicator** Calculated annual CO2 emissions 76.66 kgCO<sub>2</sub>/m<sup>2</sup>/yr The less CO<sub>2</sub> produced,